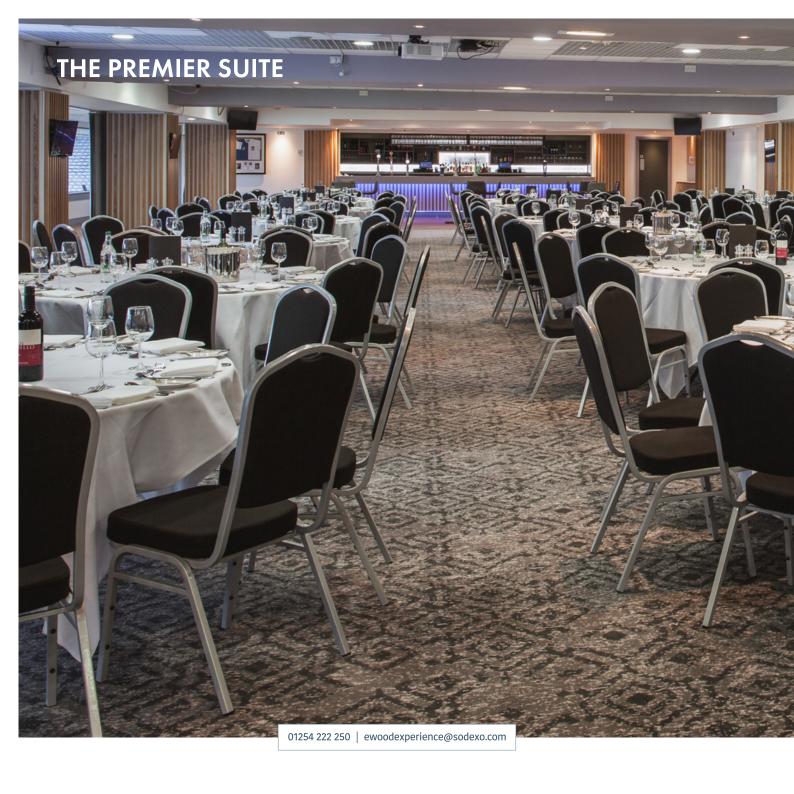

### **ROOM HIRE**

We have various room hire options available. Whether you're looking to hire a box for the day with refreshments, or you're looking to hire one of our larger suites for an exhibition. Our team will be able to work with your requirements to maximise your budget and make sure your event is exactly as you picture it!

| Suite                | Theatre | Drinks<br>Reception | Cabaret | Dinner | Dinner<br>with Dancefloor |
|----------------------|---------|---------------------|---------|--------|---------------------------|
| Premier Suite        | 650     | 500                 | 300     | 350    | 310                       |
| Jack's Lounge        | 320     | 300                 | 180     | 250    | 200                       |
| Clayton & Douglas    | 96      | 110                 | 40      | 100    | 80                        |
| Players Lounge       | 50      | 50                  | 40      | 50     | -                         |
| Red Rose Suite       | 150     | 150                 | 80      | 120    | 80                        |
| Single Executive Box |         |                     | 10      | 10     |                           |
| Double Executive Box |         |                     | 14      | 16     |                           |
| Legends              | 300+    | 500                 | 200     | 390    | 350                       |