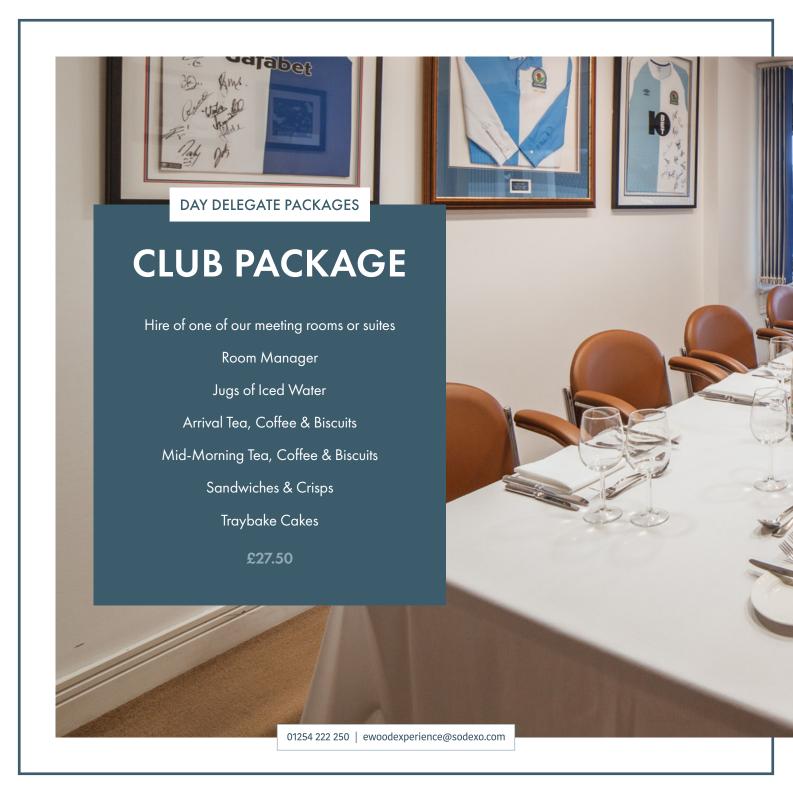

ss meetings to exceptional corporate dinners or awards, our flexible spaces accommodate up to 400 guests. Just 1.2 miles from Junction 4 on the M65, with complimentary parking for over 600 vehicles, our venue offers stunning pitch views and a choice of suites tailored to your needs. Trust our experienced professionals to ensure every detail of your event is perfect, from start to finish.



### **SUSTAINABILITY**

Ewood Park has achieved the Green Meetings Gold Award, a new standard for sustainability in meeting and events spaces run by Green Tourism. We are committed to delivering excellence in food and dining experiences with a keen focus on sustainability. This focus is aligned to three pillars: caring for people, places and the planet – so you can book your event with confidence.









#### DAY DELEGATE PACKAGES

#### PLATINUM PACKAGE

Hire of one of our meeting rooms or suites

Room Manager

Infused Water from Dispenser

Paper, Pencils, Cordial & Sweets on each table (cordial to be replenished throughout the day)

LCD Projector, Screen, Flipchart Pad & Pens

Arrival Tea, Coffee, Breakfast Rolls & Yoghurt & Granola Pots

Mid-Morning Tea, Coffee & Homemade Cookies

Choice of 1 Course Hot Fork Buffet or Build Your Own Buffet

Tea, Coffee & Fresh Juice served with Lunch

Afternoon Tea, Coffee & Homemade Cakes

£40

### **ROOM HIRE**

We have various room hire options available. Whether you're looking to hire a box for the day with refreshments, or you're looking to hire one of our larger suites for an exhibition. Our team will be able to work with your requirements to m