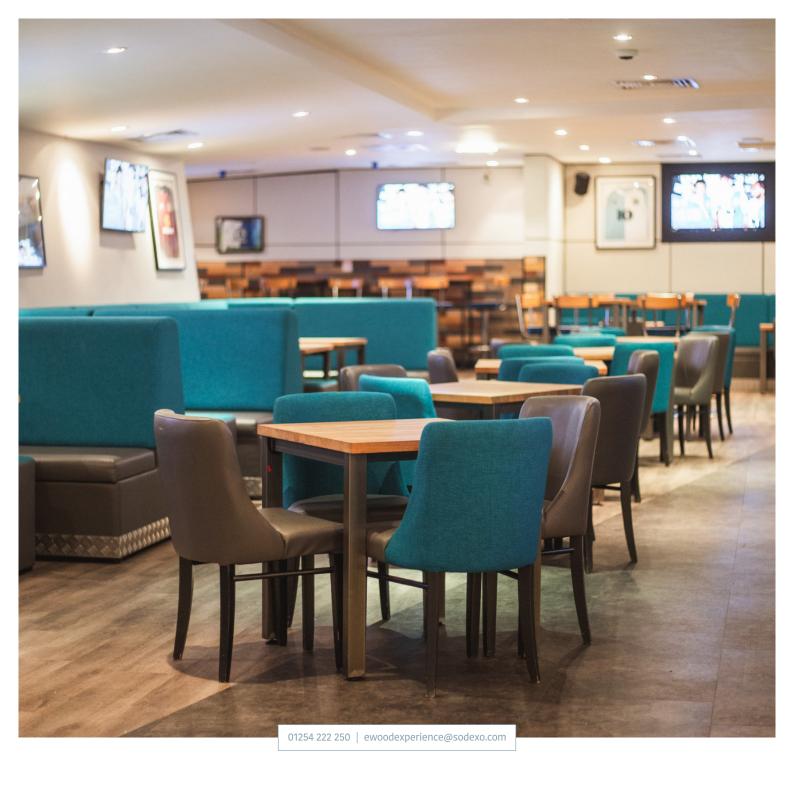

## · BLUESBAR ·

Blues Bar is a vibrant newly refurbished, modern & spacious lounge bar located in the Blackburn End.

Perfect for meetings, networking events, post conference drinks and celebrations. Blues is available for private hire for events such as christenings, birthday celebrations, anniversary parties and much more.

Its extensive bar offers a range of popular beverages and there is a range of party & celebration menus to choose from to cater for your event.

Blues Bar is open on matchdays both pre and post game offering food and drinks and screening live sport throughout