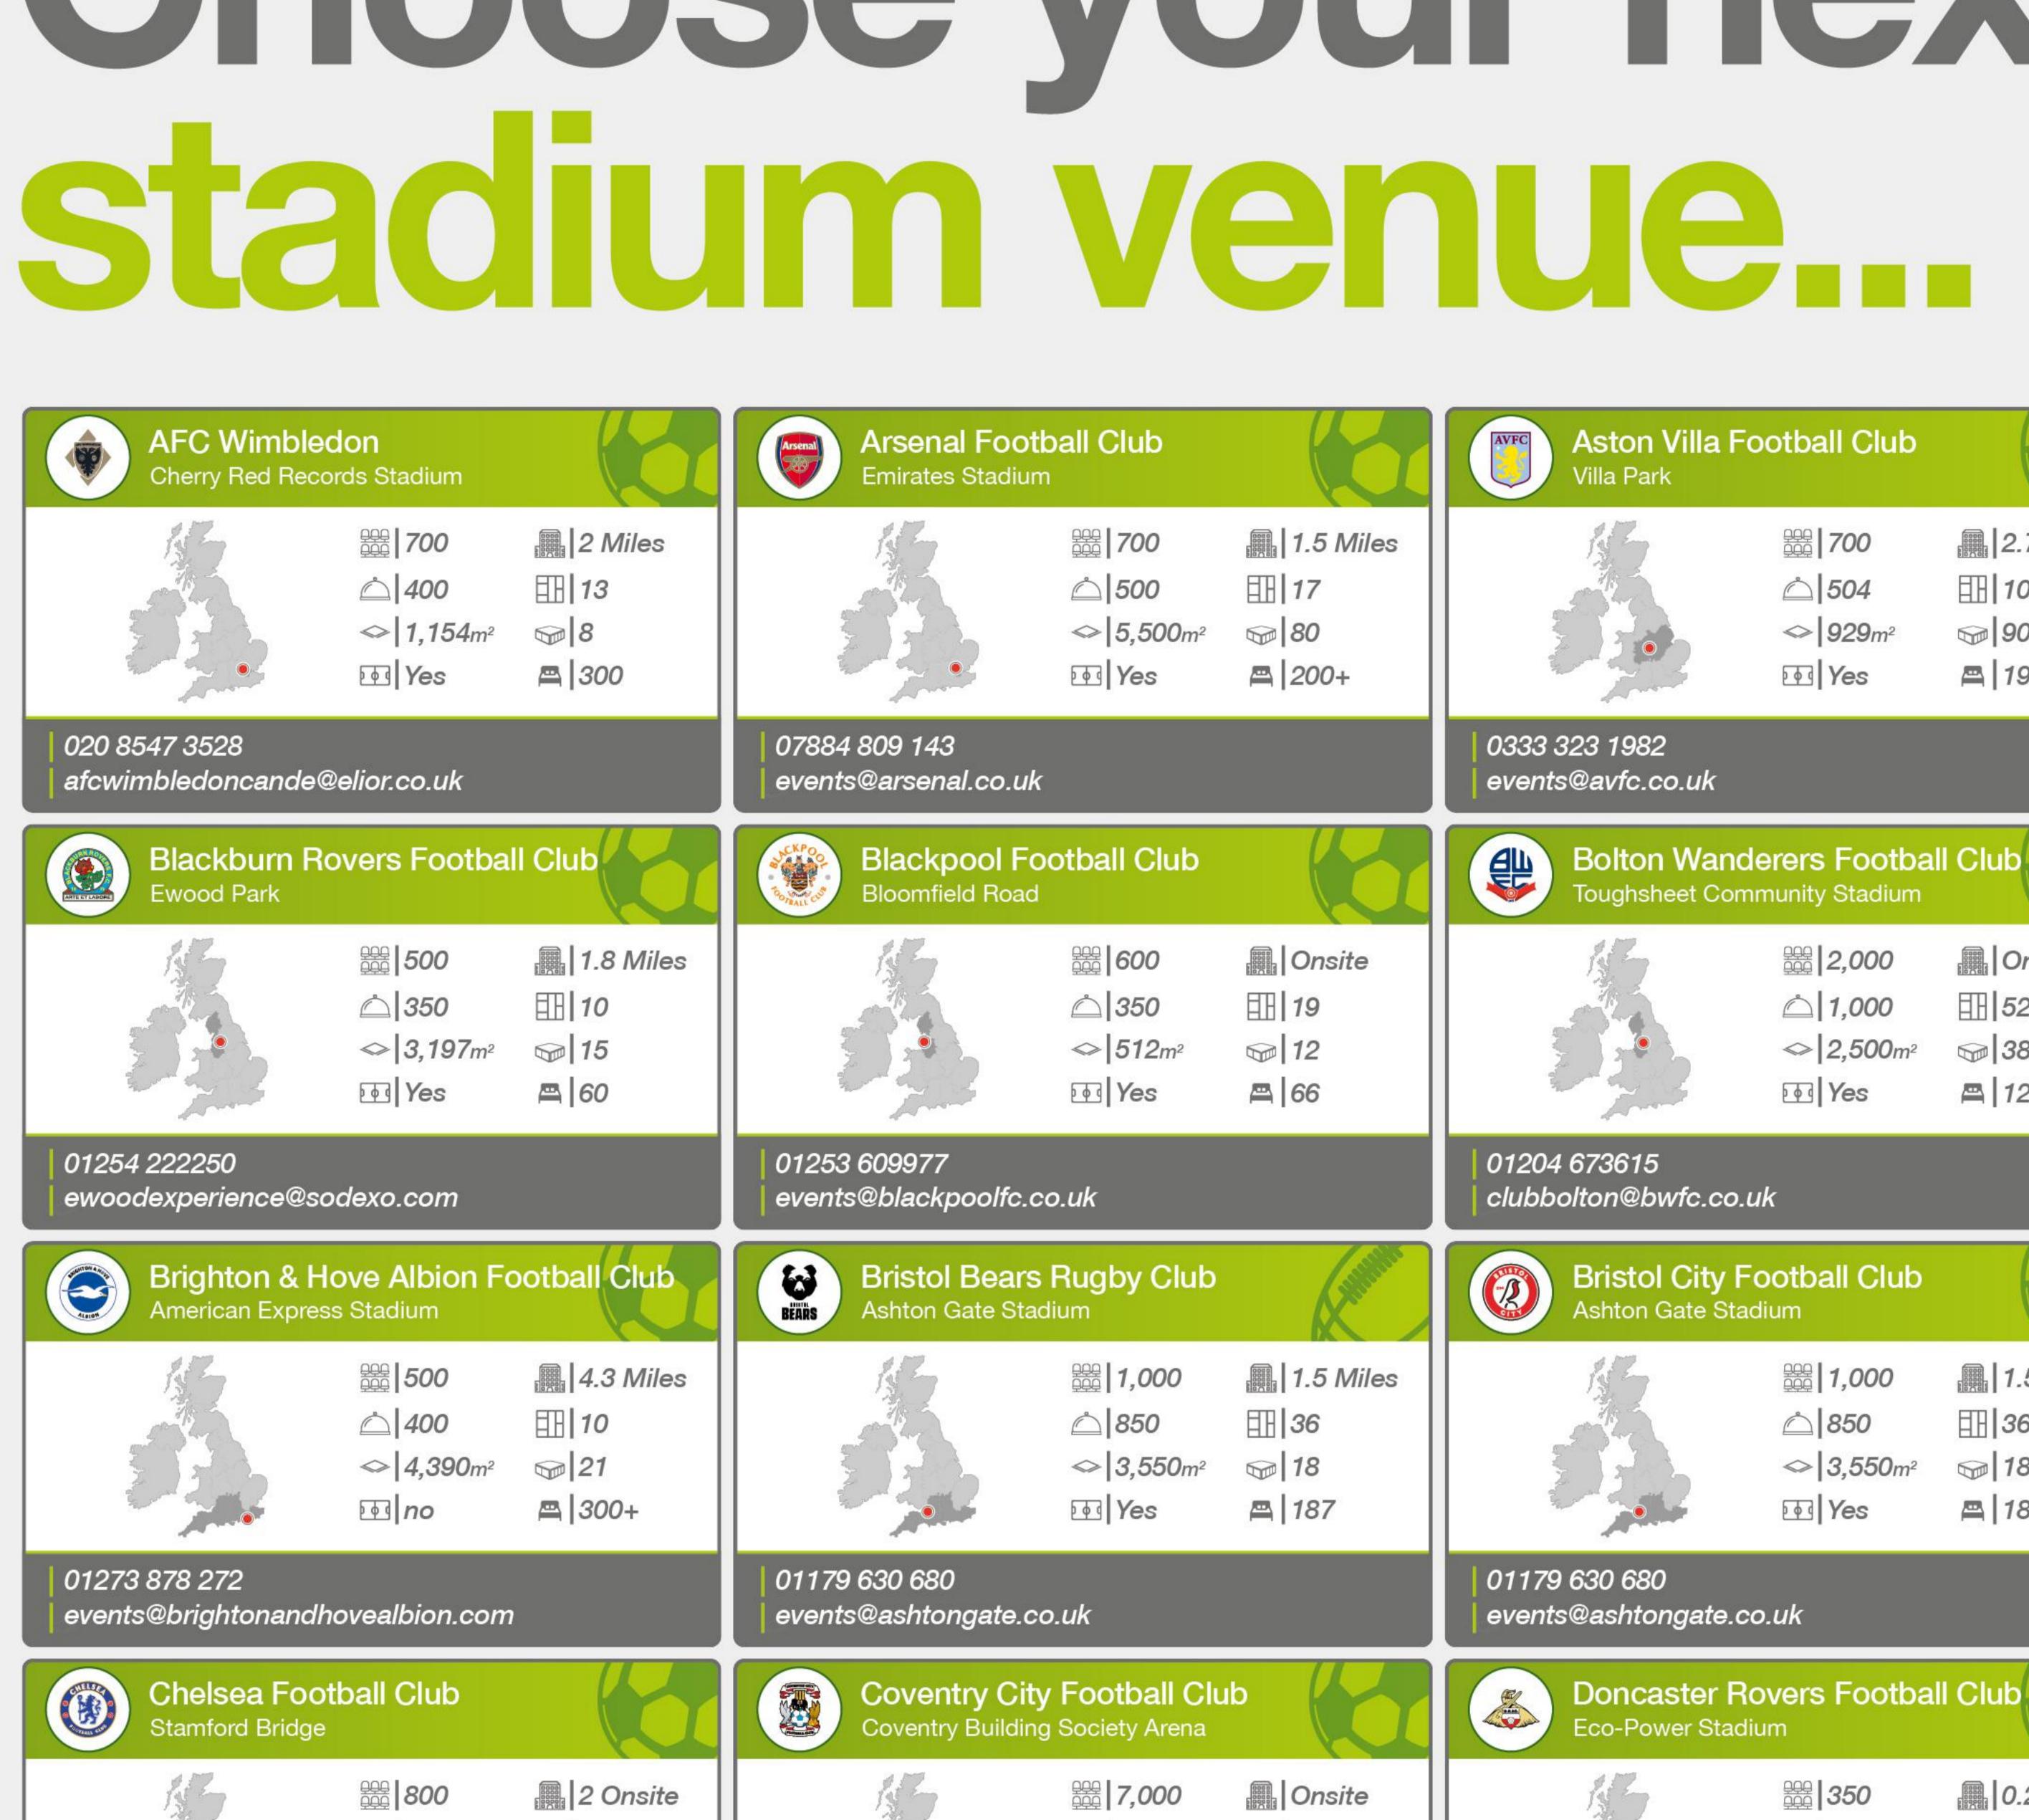

# Choose your next stadium venue...

0371 811 1955 events@chelseafc.com

<u></u> 180

Yes Yes

<> 288m²

13

**☞** 10

**200**+

0151 319 4061 events.evertonfc.slt.uk@sodexo.com

0141 620 4120 hampden.park@sodexo.com

02476 933 444 events@cbsarena.co.uk

1.3 Miles 11 2 ₩ N/A <> 205m² Yes Yes **40** 

0161 769 2005 commercial@fc-utd.uk

1 no

**A** 171

023 8202 0096 events@utilitabowl.com

2.7 Miles

10

**90** 

**4** 195

07436 242925 enquiries@dn4events.co.uk

Gloucester Rugby Club

venuesales@gloucesterrugby.co.uk

0131 661 2159 events@hibernianfc.co.uk

# **KEY**

Max Theatre Style

Max Banquet Style

Total SQM Exhibition Space

Pitch Events Available

Nearest Hotel Available

Event Spaces Available

Huddersfield Giants Rugby Club

**# 440** 

<u></u>

■ No

<> 680m²

The John Smith's Stadium

Executive Boxes Available

0.2 Miles

⊞|5

**₩** 42

**52** 

No. of bedrooms available at the closest hotel(s)

**Huddersfield Town Football Club** The John Smith's Stadium

<u></u> 360 <> 680m²

器 440

III No

0.2 Miles ⊞|5 **42** 

**52** 

01484 484 116 catering@ksdl.org.uk

Hull City Football Club MKM Stadium

1.5 Miles

<u></u> 350 <> 1,700m²

器 450

12 

**| 100+** Yes Yes

01482 358 327 sales.office@wearehullcity.co.uk

### Hull FC Rugby Club

MKM Stadium

**250** 

<u></u> 350

<> 1,700m² Yes Yes

**=** 100+

12

1.5 Miles