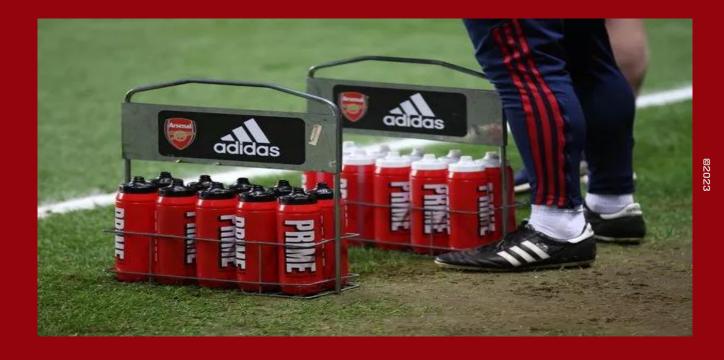

# PITCH SIDE REFRESHMENTS 1

Prime Hydration, banana, Cadbury bar, sweets - wine gums

# PITCH SIDE REFRESHMENTS 2

Homemade banana bread, Prime Hydration, popcorn

v- vegetarian, ve – vegan

# PITCH PARTY PACKAGES

All party menus include a bottle of 500ml water for the pitch side.