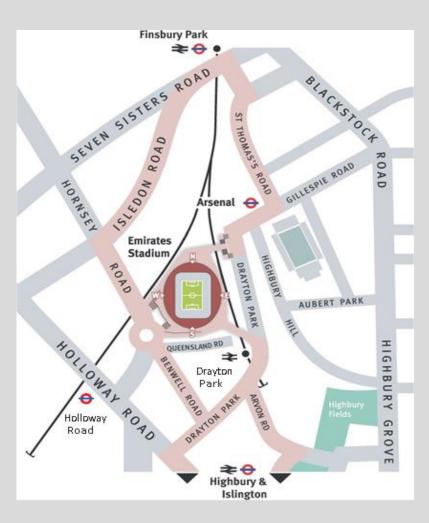

# **USEFUL INFORMATION**

DIRECTIONS

# **ADDRESS**

Emirates Stadium Hornsey Rd, London, N7 7AJ

Players to enter via Media entrance next to the Armoury Store .

### RAIL

ARSENAL & HOLLOWAY ROAD Piccadilly Line

FINSBURY PARK
Victoria Line, Piccadilly Line & Overground Line

HIGHBURY & ISLINGTON Victoria Line, North London Line, Overground Rail

#### RI IS

Main bus stops are located on Holloway Rd, Nags Head, Seven Sisters Rd, Blackstock Rd and Highbury Corner.

# WALKING

Local pedestrian routes will be clearly signposted from all local gateways directing you along approved routes to the stadium.

For further information on travel in London please visit www.tfl.gov.uk

# ENTRANCES

North - Royal Oak East - Woolwich South - Dial Square West - Highbury

ARSENAL FC 12

ARSENAL FC