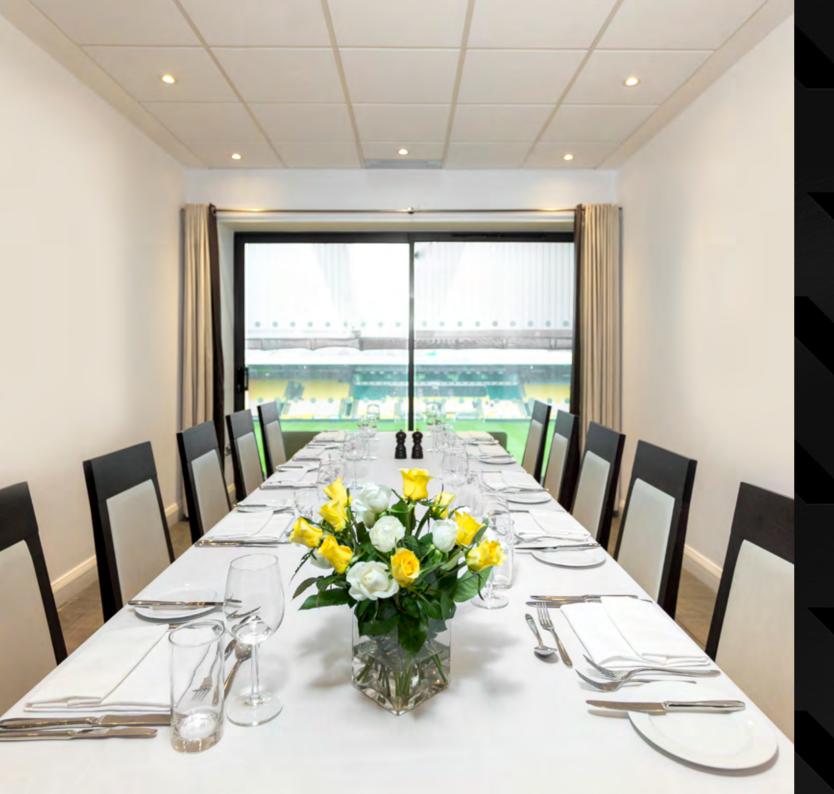

## THE SOUTH STAND EXECUTIVE BOX

The ultimate private matchday experience

### A South Stand Executive Box includes:

- A private Executive Box for 10 guests with executive seating directly outside your box
- Three-course meal served to the exacting standards of our very own Delia Smith
- · Dedicated host on-hand throughout the day
- Two car park passes