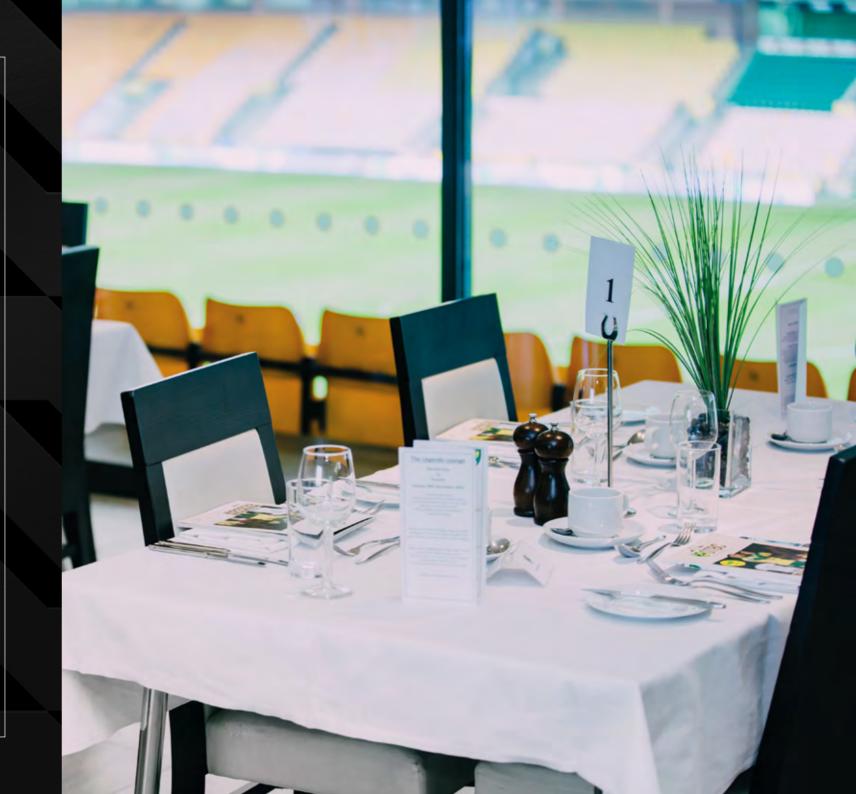

### DELIA'S RESTAURANT AND BAR

Dine in the comfort of Delia Smith's only restaurant and enjoy the finest locally sourced fresh food

### Delia's Restaurant and Bar package includes:

- Pre-match three-course choice meal on your own private table, served to the exacting standards of Delia Smith
  - Executive match seating of your choosing, either behind glass or outside padded seats
    - Access to betting facilities
    - Half-time refreshments
  - Access to the post-match lounge for player interview
    - Matchday programme and teamsheet