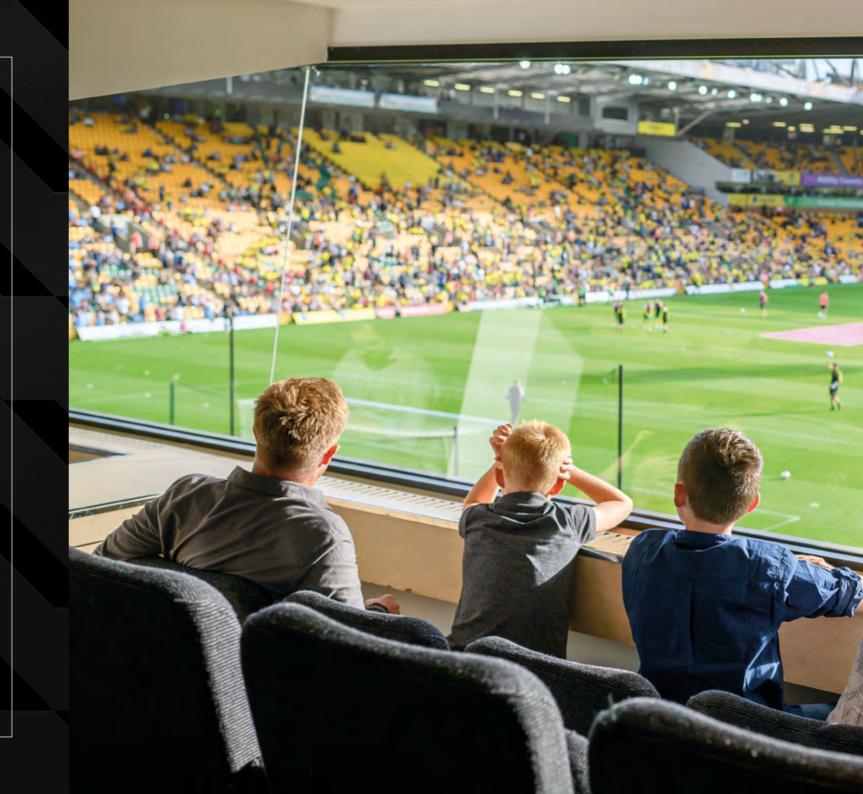

## THE REGENCY SECURITY STAND EXECUTIVE BOX

A selection of Executive Boxes each offering excellent, self-contained match-viewing

### A Regency Security Stand Executive Box includes:

- A private Executive Box for 12 guests with selfcontained match seating behind glass
- Access to a private Box Holders' Lounge with the opportunity to purchase food and drink
- Dedicated host on-hand to assist your matchday experience
- Two car park passes
- Access to betting facilities
- Tea and coffee served throughout the day
- Access to the post-match lounge for player interview
- · Matchday programme and teamsheet