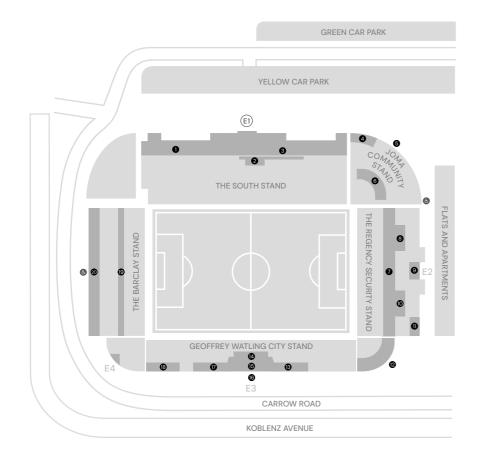

### CARROW ROAD STADIUM MAP

1 The Legends Matchday Club

2 Executive Seating

3 The South Stand Executive Boxes

4 Club 101

5 Ticket Office

6 Ability Counts Gallery

- 7 The Regency Security Stand Executive Boxes
- 8 The Ekiko Box Holders' Lounge
- 9 Delia's Restaurant and Bar
- 10 The Gallery Box Holder's Lounge
- 11 Yellows Bar & Grill
- 12 Canaries Official Store
- 13 Ambassadors' Lounge

- 14 Directors' Box
- 15 Sir Arthur South Viewing Gallery
- 16 Directors' Entrance
- 17 The Boardroom
- 18 The City Lounge
- 19 Top of the Terrace Suite
- 20 The Post-match Lounge