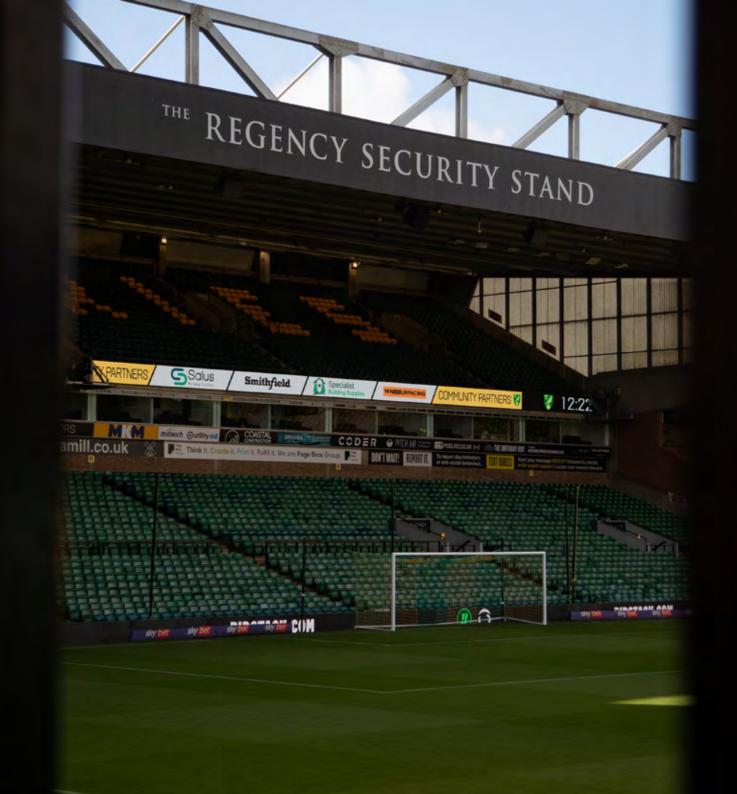

## THE REGENCY SECURITY STAND EXECUTIVE BOX

A selection of Executive Boxes each offering excellent, self-contained match-viewing

### A Regency Security Stand Executive Box includes:

- A private Executive Box for 12 guests with selfcontained match seating behind glass
- Access to a private Box Holders' Lounge with the opportunity to purchase food and drink
- Dedicated host on-hand to assist your matchday experience
- Two car park passes
- Access to betting facilities
- Tea and coffee served throughout the day
- Access to the post-match lounge for player interview
- · Matchday programme and teamsheet