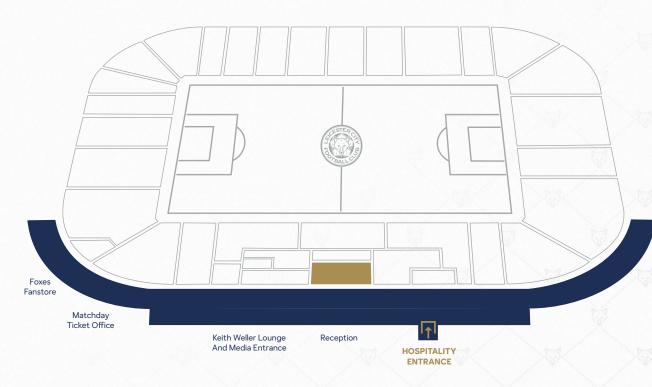

# 2023/24 Matchday Hospitality

Premier Lounge





# Premier Lounge

A lounge that redefines first class into a football experience so lavish and personal, it feels like crossing over to the inner sanctum of Leicester City.

Matchday Price
Platinum Plus £295 + VAT
Platinum £275 + VAT

Your experience in the Premier Lounge includes:

Directors' Box seating

Authentic light bites and refreshments

Complimentary CITY Matchday Magazine

Visits from Club legends

Matchday entertainment

Card only, no cash

Matchday Price
Gold Plus £235 + VAT
Gold £200 + VAT







# Premier Lounge Sample Menu

Thyme & garlic chicken breast Roast baby potatoes with red onions & lemon

Creamy cauliflower cheese

Yorkshire puddings

Garden peas, baby onion, spinach fricassee

Orange & tarragon baby carrots

Gravy

Beer braised pork stew, carrots & baby onions, dumplings

Celeriac & white bean stew, dumplings

Mash

Courgette & macaroni bake (VE)

### **Desserts**

Glazed lemon tart, mixed berries, clotted cream, mint

**Post-Match** 

Mini pies

# **Matchday Hospitality Booking Form**

## Section I (Your Details)

Please complete all sections of the form in full in order for us to be able to process your booking efficiently. Please detail which fixture and hospitality package you would like to book, highlighting the number of places in the table below. Please note th