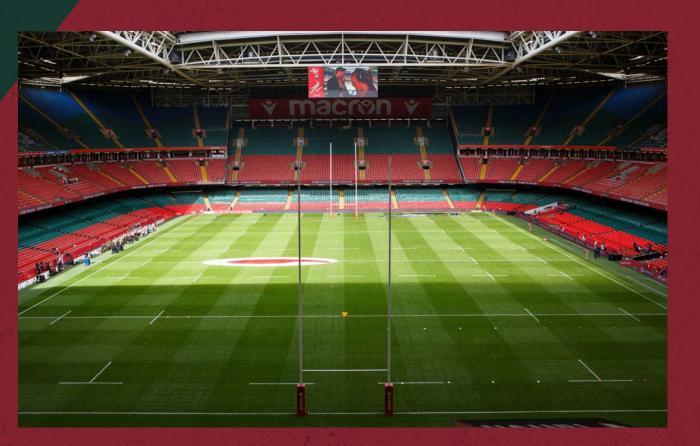

## HAVE YOUR MEETING WITH US, AT THE ICONIC PRINCIPALITY STADIUM

WE HAVE A WIDE RANGE OF LOUNGES AND SUITES TO SUIT YOUR MEETING REQUIREMENTS, AVAILABLE FOR A MINIMUM OF 30 PEOPLE.

UPON ENTERING THE ROOM WE WILL PROVIDE YOU WITH EVERYTHING YOU NEED TO HOLD YOUR MEETING IN STYLE. THE STADIUM BOASTS EASY ACCESS FROM THE CITY CENTRE AND TRAINS STATIONS, WE CAN PROVIDE CAR PARKING SPACES UPON REQUEST.