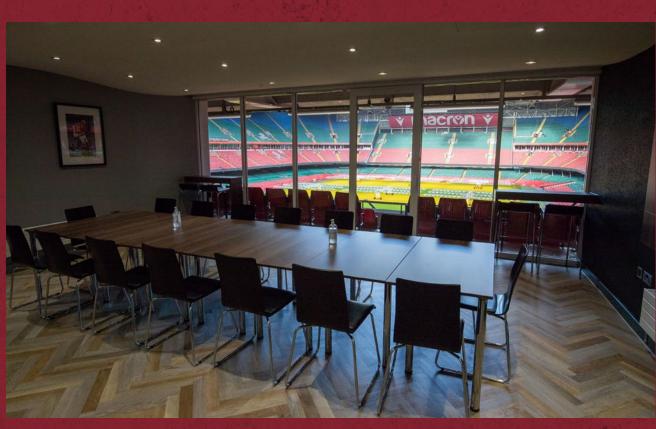

## HAVE YOUR MEETING WITH US, AT THE ICONIC PRINCIPALITY STADIUM

WE HAVE A WIDE RANGE OF LOUNGES AND SUITES TO SUIT YOUR MEETING REQUIREMENTS, AVAILABLE FOR A MINIMUM OF 30 PEOPLE.

UPON ENTERING THE ROOM WE WILL PROVIDE YOU WITH EVERYTHING YOU NEED TO HOLD YOUR MEETING IN STYLE. THE STADIUM BOASTS EASY ACCESS FROM THE CITY CENTRE AND TRAINS STATIONS, WE CAN PROVIDE CAR PARKING SPACES UPON REQUEST.

- MAIN ROOM HIRE
- TEA & COFFEE ON ARRIVAL
- MID-MORNING TEA & COFFEE
- SANDWICH LUNCH
- MINERAL WATER
- SELECTION OF SOFT DRINKS
- AFTERNOON TEA & COFFEE
- IN LOUNGE LCD PROJECTOR **AND SCREEN**
- 1 X FLIPCHART & PENS
- COMPLIMENTARY WI-FI