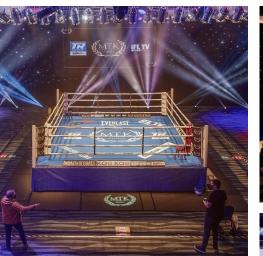

# A SPACE WITH ENDLESS POSSIBILITIES

## THE PREMIER SUITE

at Bolton Wanderers Football Club

ONE OF THE NORTH WEST'S LARGEST MEETING & EVENT SPACES

Bolton Wanderers | Toughsheet Community Stadium | Burnden Way | Bolton | BL6 6JW T 01204 673 673 | www.bwfc.co.uk