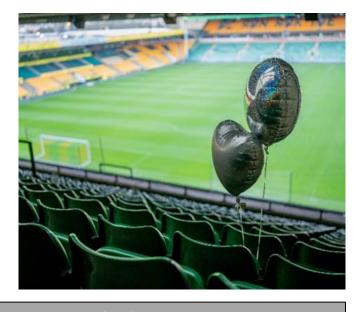

Balloon attached to their season ticket seat – from £5

\*\*\*

local supplier – from £6.75

\*\*\*

Personalised Memorial Brick on the stadium wall – from £50

Located in the city centre

14 minute drive from Earlham Crematorium