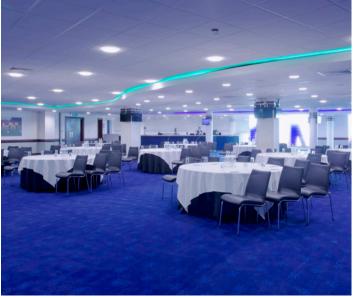

### **CENTENARY HALL**

- Outstanding panoramic views of the pitch
- Variable space suitable for a variety of events