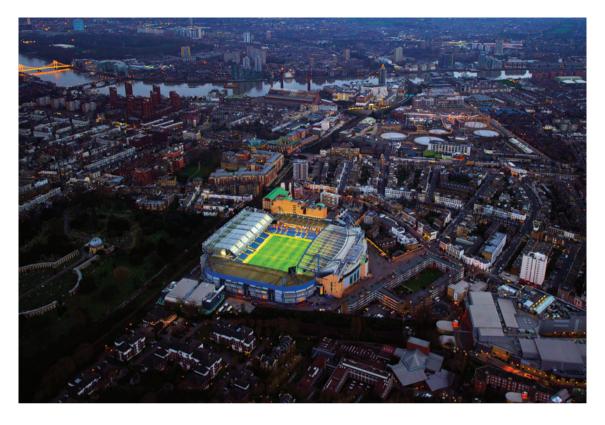

## **STADIUM GUIDE**

- **1** Millennium Hotel
- 2 Copthorne Hotel
- 3 1905 Club
- **4** Frankie's Sports Bar & Grill
- 5 Tours Office & Museum
- 6 Chelsea Health Club & Spa 11 Stamford Gate
- 7 Tea Bar
- 8 Megastore
- **9** Under the Bridge
- **10** Britannia Gate

- 12 East Stand Reception
- 13 Speedie Reception
- 14 Spackman Reception

Train/Tube: West Brompton National Rail Station and Fulham Broadway Underground Station Road: Multiple links to many major motorways, with underground parking available onsite Air: Located 14.5 miles from Heathrow International Airport