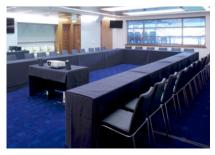

## DIRECTORS' LOUNGE

- Perfectly suited to decadent dinners and drink receptions
- Sit beside Chelsea Football Club's prized trophy collection
- Access to the exclusive Directors Box terrace in the stadium