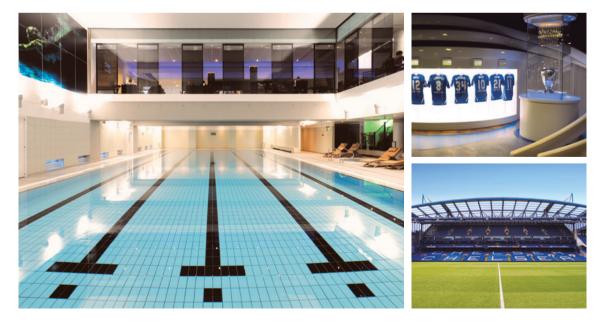

#### Chelsea Health Club & Spa

• Luxury private members club with premier gym, 25m ozone-treated pool and the award-winning Antara Spa

#### Chelsea FC Stadium Tours & Museum

- Private guided behind-the-scenes tours of the press room, dressing room, players' tunnel, dugout and much more
- Immerse yourself in Chelsea's rich history at our interactive museum