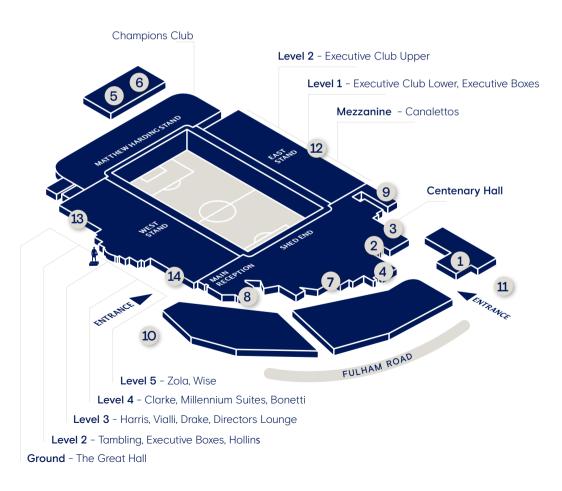

## **STADIUM GUIDE**

- **1** Millennium Hotel
- 2 Copthorne Hotel
- 3 1905 Club
- **4** Frankie's Sports Bar & Grill
- 5 Tours Office & Museum
- 6 Chelsea Health Club & Spa 11 Stamford Gate
- 7 Tea Bar
- 8 Megastore
- **9** Under the Bridge
- **10** Britannia Gate

- 12 East Stand Reception
- 13 Speedie Reception
- 14 Spackman Reception

Train/Tube: West Brompton National Rail Station and Fulham Broadway Underground Station Road: Multiple links to many major motorways, with underground parking available onsite Air: Located 14.5 miles from Heathrow International Airport