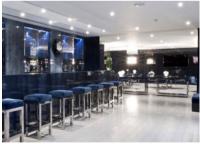

#### FRANKIE'S SPORTS BAR & GRILL

- Relaxed, fun and vibrant
- Exciting menu with a variety of dishes
- Showing all sporting action across 16 screens