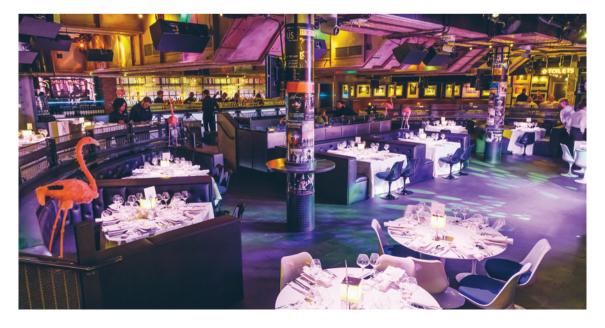

## UNDER THE BRIDGE

- Stylish and unique music venue
- Ideal space for an after party, dinner or reception
- State-of-the-art AV and lighting equipment