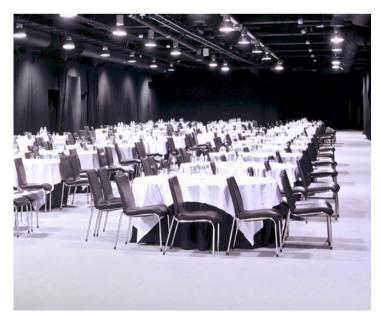

## **GREAT HALL**

- One of London's largest and most versatile function spaces
- High ceilings and 1400m<sup>2</sup> of load bearing floor space
- From 350 guests to 1000 guests, gala dinners, receptions, exhibitions, meetings and special events can be accommodated with ease