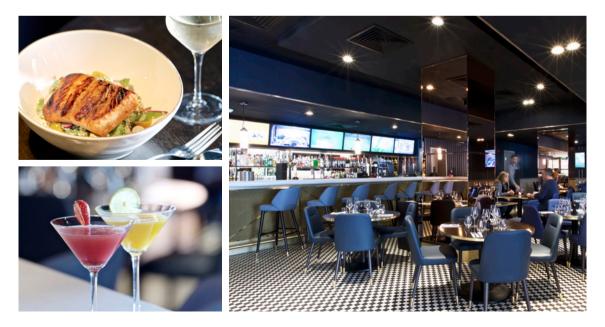

#### FRANKIE'S SPORTS BAR & GRILL

- Relaxed, fun and vibrant
- Exciting menu with a variety of dishes
- Showing all sporting action across 16 screens