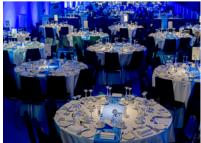

## **GREAT HALL**

- One of London's largest and most versatile function spaces
- High ceilings and 1400m<sup>2</sup> of load bearing floor space
- From 350 guests to 1000 guests, gala dinners, receptions, exhibitions, meetings and special events can be accommodated with ease