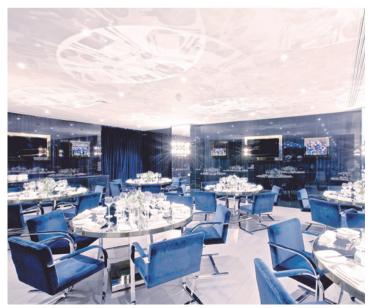

## DIRECTORS' LOUNGE

- Perfectly suited to decadent dinners and drink receptions
- Sit beside Chelsea Football Club's prized trophy collection
- Access to the exclusive Directors Box terrace in the stadium