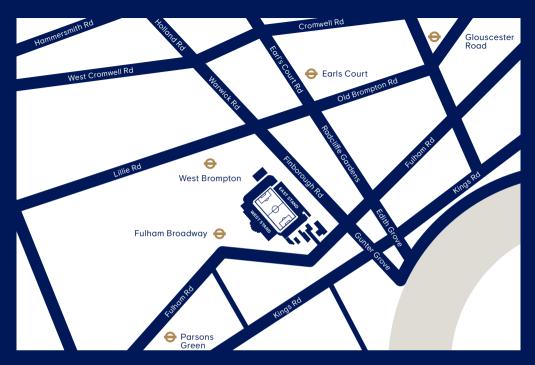

- 12 East Stand Reception
- 13 Speedie Reception
- 14 Spackman Reception

Train/Tube: West Brompton National Rail Station and Fulham Broadway Underground Station Road: Multiple links to many major motorways, with underground parking available onsite Air: Located 14.5 miles from Heathrow International Airport