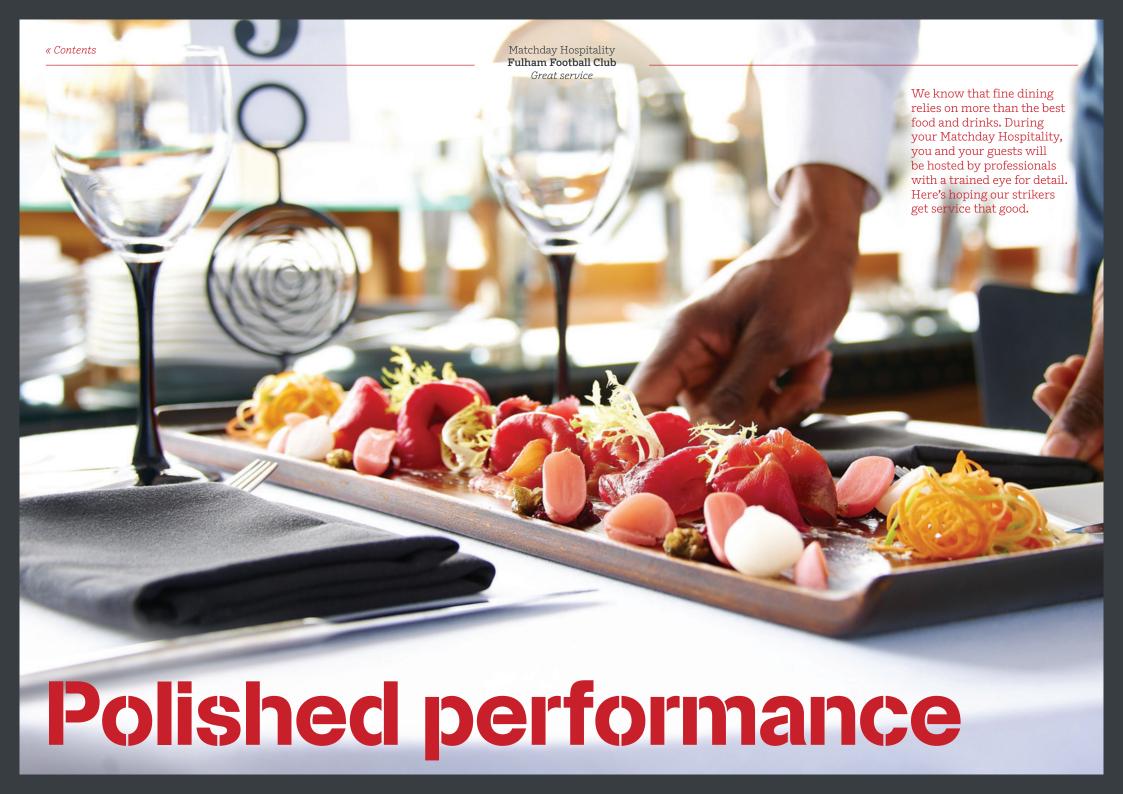

When you enter the George Cohen Restaurant, you'll receive a personal welcome from George himself. A true gent, George is delighted to chat about the beautiful game and reminisce, as you enjoy Champagne and canapés, a super fourcourse meal and the match itself.

The George Cohen Restaurant package includes:

- Champagne and canapés reception with World Cup winner George Cohen MBE
- Four course à la carte menu with a full drinks package included
- Half-time and post match refreshments, and a visit from a member of the Fulham First Team squad
- Directors' Area seating in the Riverside Stand on the half-way line