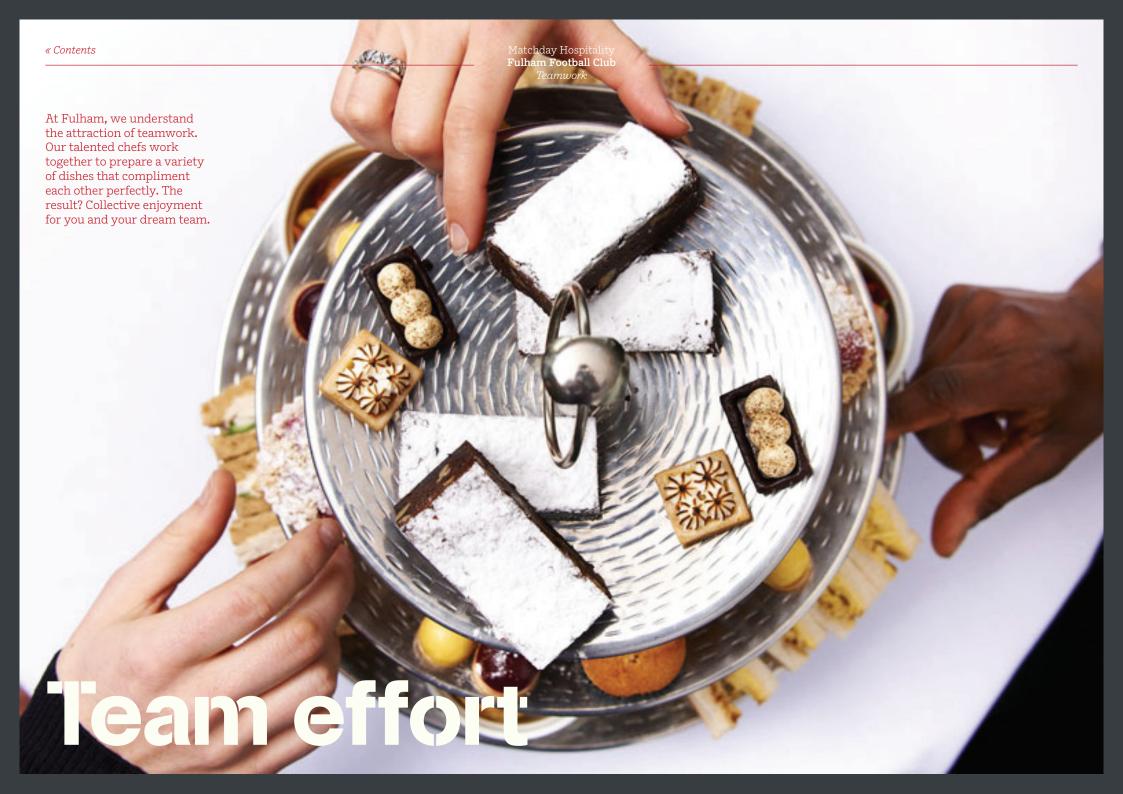

## Pre-match favourites

#### Legend's Lounge

With its unbeatable panoramic views from the top of the Riverside Stand, the Legends' Lounge offers a unique vantage point where you can watch the players warm up before the game. From your crow's nest, you'll be able to discuss your predictions for the action ahead in a relaxed setting. And, of course, enjoy the superb food and drink provided by your dedicated host or hostess, before taking in the match itself in the Directors' Area.

Your Legend's Lounge package includes:

- Unrivalled views of the pitch from an exclusive lounge
- Hot dish served prior to the match
- Directors' Area seating in the Riverside Stand on the half-way line
- Access to a dedicated cash bar