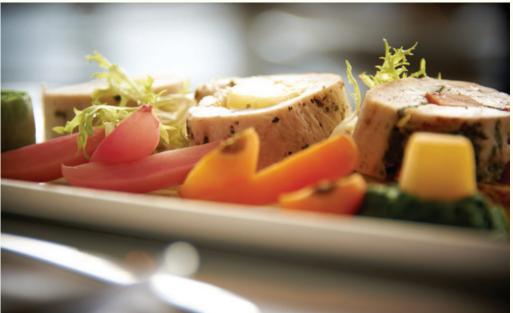

When you enter the George Cohen Restaurant, you'll receive a personal welcome from George himself. A true gent, George is delighted to chat about the beautiful game and reminisce, as you enjoy Champagne and canapés, a super fourcourse meal and the match itself.

The George Cohen Restaurant package includes:

- Champagne and canapés reception with World Cup winner George Cohen MBE
- Four course à la carte menu with a full drinks package included
- Half-time and post match refreshments, and a visit from a member of the Fulham First Team squad
- Directors' Area seating in the Riverside Stand on the half-way line