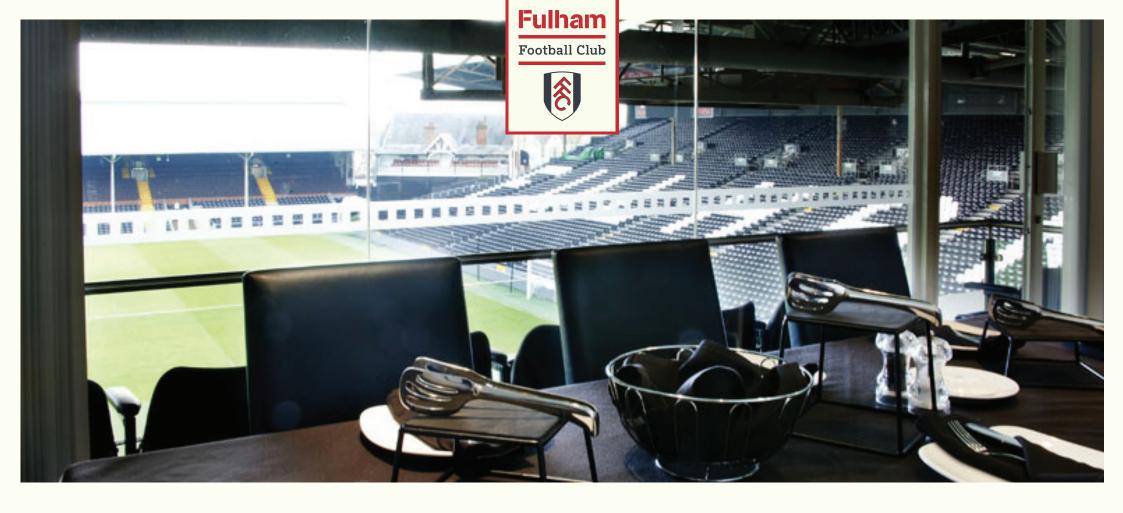

#### **Executive Suites**

With private balconies offering the best possible views over the hallowed turf, an Executive Suite provides a haven of tranquillity amid the white heat of top-flight football.

Naturally, each suite also comes with a friendly, dedicated host or hostess, who is on hand to offer you and your guests personal attention and first class hospitality.

Your Executive Suite package includes:

- Exclusive box for up to 10 guests, with balcony seating
- Choice of menu options and drinks packages
- Dedicated Fulham hostess service
- The ability to brand your suite and access during business hours

Executive Suites Seasonal: from £33,000 (10 people)