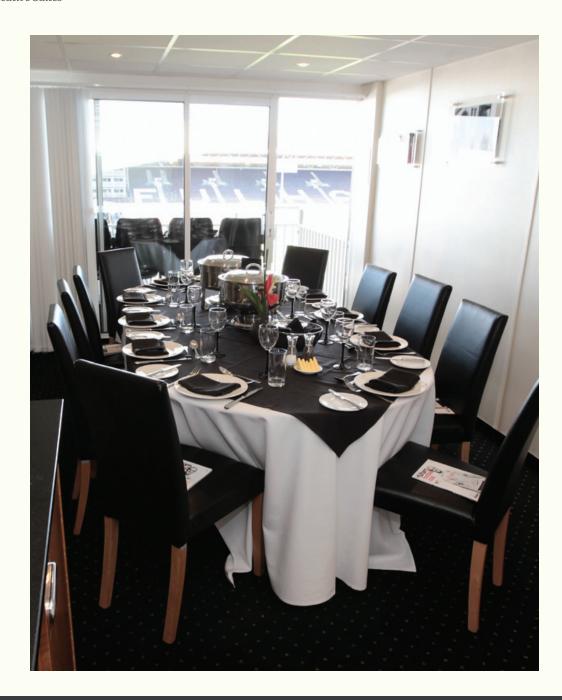

#### George Cohen Restaurant

At Fulham, you not only get closer to the biggest stars of modern football, but you can also meet the legends from Fulham's glorious past, including World Cup winner George Cohen MBE.

When you enter the George Cohen Restaurant, you'll receive a personal welcome from George himself. A true gent, George is delighted to chat about the beautiful game and reminisce, as you enjoy Champagne and canapés, a super fourcourse meal and the match itself.

The George Cohen Restaurant package includes:

- Champagne and canapés reception with World Cup winner George Cohen MBE
- Four course à la carte menu with a full drinks package included
- Half-time and post match refreshments, and a visit from a member of the Fulham First Team squad
- Directors' Area seating in the Riverside Stand on the half-way line

George Cohen Restaurant Seasonal: from £4,915